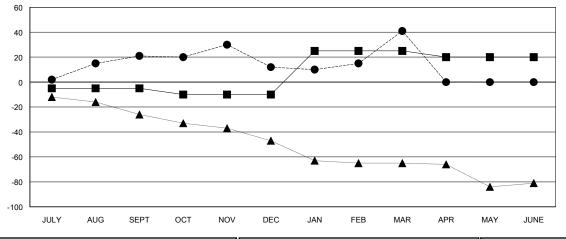

## GOALS AND ACTUAL MEMBERS CUMULATIVE

| -■- MEMBER GROWTH NET GOAL        |
|-----------------------------------|
| - ● - MEMBER GROWTH ACTUAL        |
| - ▲ - LAST YEAR MEMBERSHIP ACTUAL |
|                                   |
|                                   |
|                                   |