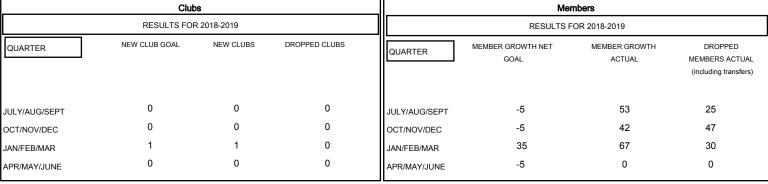

# GOALS AND ACTUAL NEW CLUBS CUMULATIVE

| DROPPED CLUBS: 0 |     |
|------------------|-----|
| DROPPED MEMBERS  |     |
| DECEASED         | 10  |
| CLUB CANCELLED   | 0   |
| OTHER            | 92  |
| TOTAL            | 102 |

| 44 CLUBS OF 64 ADDED 1 OR MORE | GENDER DISTRIBUTION                    |                |
|--------------------------------|----------------------------------------|----------------|
| NEW MEMBERS                    | MALE                                   | 1,093 (71.30%) |
|                                | FEMALE                                 | 440 (28.70%)   |
|                                | Women Percentage Fiscal Year Goal: 28% |                |
|                                |                                        |                |